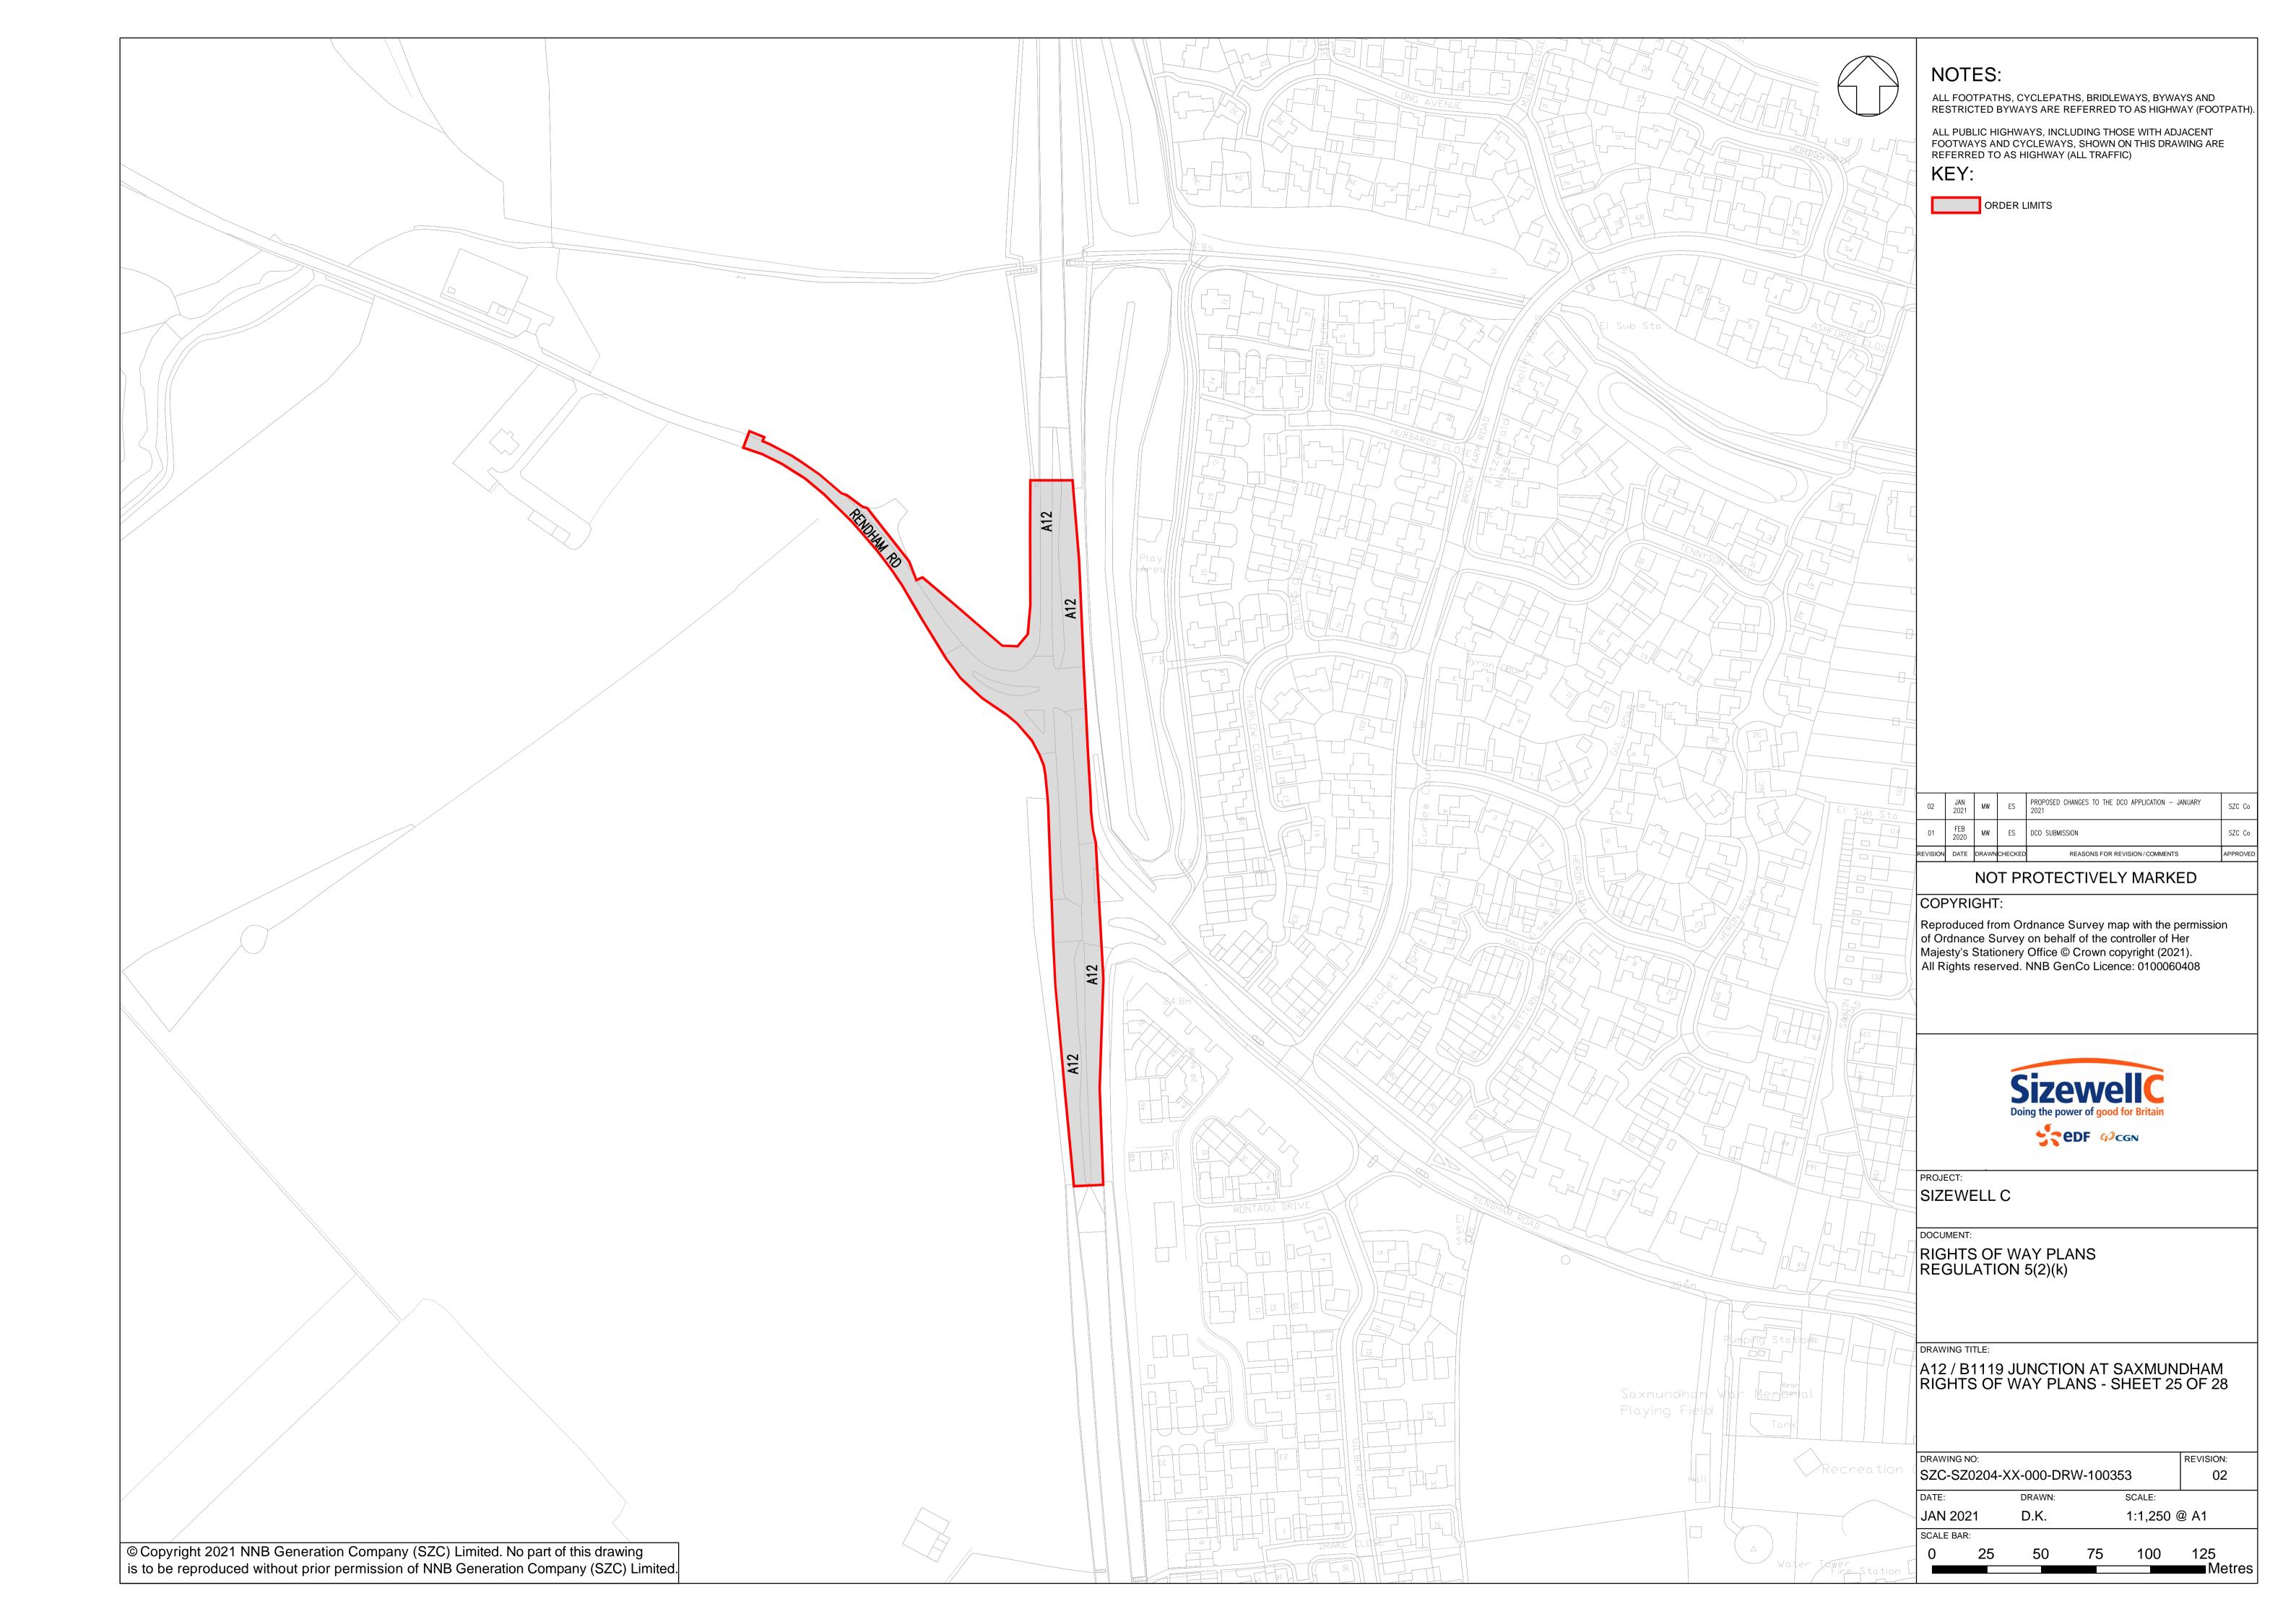

### **Access and Public Rights of Way Plans – For Approval**

| Drawing Number               | Revision | Drawing Title                                                                 | Scale    | Sheet Size |
|------------------------------|----------|-------------------------------------------------------------------------------|----------|------------|
| SZC-SZ0204-XX-000-DRW-100471 | 02       | Rights of Way Plans Overview                                                  | 1:125000 | A1         |
| SZC-SZ0204-XX-000-DRW-100485 | 02       | Rights of Way Key Plan 1                                                      | 1:40000  | A1         |
| SZC-SZ0204-XX-000-DRW-100486 | 02       | Rights of Way Key Plan 2                                                      | 1:40000  | A1         |
| SZC-SZ0704-XX-000-DRW-100513 | 01       | Rights of Way Key Plan 3                                                      | 1:40000  | A1         |
| SZC-SZ0204-XX-000-DRW-100342 | 02       | Main Development Site and Rail Rights of Way Plans - Sheet 1 of 28            | 1:2500   | A1         |
| SZC-SZ0204-XX-000-DRW-100344 | 03       | Main Development Site and Rail Rights of Way Plans - Sheet 2 of 28            | 1:2500   | A1         |
| SZC-SZ0204-XX-000-DRW-100346 | 02       | Main Development Site and Rail Rights of Way Plans - Sheet 3 of 28            | 1:2500   | A1         |
| SZC-SZ0204-XX-000-DRW-100343 | 02       | Main Development Site and Rail Rights of Way Plans - Sheet 4 of 28            | 1:2500   | A1         |
| SZC-SZ0204-XX-000-DRW-100347 | 02       | Main Development Site and Rail Rights of Way Plans - Sheet 5 of 28            | 1:2500   | A1         |
| SZC-SZ0204-XX-000-DRW-100345 | 02       | Main Development Site and Rail Rights of Way Plans - Sheet 6 of 28            | 1:2500   | A1         |
| SZC-SZ0204-XX-000-DRW-100357 | 02       | Main Development Site and Rail Rights of Way Plans - Sheet 7 of 28            | 1:2500   | A1         |
| SZC-SZ0204-XX-000-DRW-100358 | 02       | Main Development Site and Rail Rights of Way Plans - Sheet 8 of 28            | 1:2500   | A1         |
| SZC-SZ0204-XX-000-DRW-100359 | 02       | Main Development Site and Rail Rights of Way Plans - Sheet 9 of 28            | 1:2500   | A1         |
| SZC-SZ0204-XX-000-DRW-100360 | 02       | Main Development Site and Rail Rights of Way Plans - Sheet 10 of 28           | 1:2500   | A1         |
| SZC-SZ0204-XX-000-DRW-100418 | 02       | Sports Facilities Rights of Way Plans - Sheet 11 of 28                        | 1:2500   | A1         |
| SZC-SZ0204-XX-000-DRW-100483 | 02       | Fen Meadow (Halesworth) Rights of Way Plans - Sheet 12 of 28                  | 1:2500   | A1         |
| SZC-SZ0204-XX-000-DRW-100417 | 02       | Fen Meadow (Benhall) Rights of Way Plans - Sheet 13 of 28                     | 1:2500   | A1         |
| SZC-SZ0204-XX-000-DRW-100419 | 02       | Marsh Harrier Habitat Rights of Way Plans - Sheet 14 of 28                    | 1:2500   | A1         |
| SZC-SZ0204-XX-000-DRW-100334 | 02       | Northern Park and Ride Rights of Way Plans - Sheet 15 of 28                   | 1:2500   | A1         |
| SZC-SZ0204-XX-000-DRW-100335 | 02       | Southern Park and Ride Rights of Way Plans - Sheet 16 of 28                   | 1:2500   | A1         |
| SZC-SZ0204-XX-000-DRW-100336 | 03       | Two Village Bypass Rights of Way Plans - Sheet 17 of 28                       | 1:2500   | A1         |
| SZC-SZ0204-XX-000-DRW-100337 | 03       | Two Village Bypass Rights of Way Plans - Sheet 18 of 28                       | 1:2500   | A1         |
| SZC-SZ0204-XX-000-DRW-100338 | 02       | Sizewell Link Road Rights of Way Plans - Sheet 19 of 28                       | 1:2500   | A1         |
| SZC-SZ0204-XX-000-DRW-100339 | 03       | Sizewell Link Road Rights of Way Plans - Sheet 20 of 28                       | 1:2500   | A1         |
| SZC-SZ0204-XX-000-DRW-100340 | 03       | Sizewell Link Road Rights of Way Plans - Sheet 21 of 28                       | 1:2500   | A1         |
| SZC-SZ0204-XX-000-DRW-100341 | 03       | Sizewell Link Road Rights of Way Plans - Sheet 22 of 28                       | 1:2500   | A1         |
| SZC-SZ0204-XX-000-DRW-100354 | 02       | Freight Management Facility Rights of Way Plans - Sheet 23 of 28              | 1:2500   | A1         |
| SZC-SZ0204-XX-000-DRW-100348 | 02       | Yoxford Roundabout Rights of Way Plans - Sheet 24 of 28                       | 1:1250   | A1         |
| SZC-SZ0204-XX-000-DRW-100353 | 02       | A12/B1119 Junction at Saxmundham Rights of Way Plans - Sheet 25 of 28         | 1:1250   | A1         |
| SZC-SZ0204-XX-000-DRW-100350 | 02       | A1094/B1069 Junction South of Knodishall Rights of Way Plans - Sheet 26 of 28 | 1:2500   | A1         |

#### **Access and Public Rights of Way Plans For Approval – Revisions Schedule**

| Drawing Number               | Revision | Drawing Title                                                                 | Amendments                                                                                                                                                                                                                                                                                     |
|------------------------------|----------|-------------------------------------------------------------------------------|------------------------------------------------------------------------------------------------------------------------------------------------------------------------------------------------------------------------------------------------------------------------------------------------|
| SZC-SZ0204-XX-000-DRW-100338 | 02       | Sizewell Link Road Rights of Way Plans - Sheet 19 of 28                       | Change in Order Limits to reflect latest design. Clarification on private means of access. Clarification on footpath status. Update drawing number to out of 28 and change to permanent footpath diversions to reflect latest design                                                           |
| SZC-SZ0204-XX-000-DRW-100339 | 03       | Sizewell Link Road Rights of Way Plans - Sheet 20 of 28                       | Change in Order Limits to reflect latest design. Clarification on footpath status. Update drawing number to out of 28 and change to permanent footpath diversions to reflect latest design                                                                                                     |
| SZC-SZ0204-XX-000-DRW-100340 | 03       | Sizewell Link Road Rights of Way Plans - Sheet 21 of 28                       | Change in Order Limits to reflect latest design. Clarification on private means of access. Clarification on footpath status. Update drawing number to out of 28 and change to permanent footpath diversions to reflect latest design                                                           |
| SZC-SZ0204-XX-000-DRW-100341 | 03       | Sizewell Link Road Rights of Way Plans - Sheet 22 of 28                       | Change in Order Limits to reflect latest design. Inclusion of permanent footpath diversion on northern side of Sizewell Link Road east of Moat Road. Clarification on footpath status. Update drawing number to out of 28 and change to permanent footpath diversions to reflect latest design |
| SZC-SZ0204-XX-000-DRW-100354 | 02       | Freight Management Facility Rights of Way Plans - Sheet 23 of 28              | No change to Order Limits, but update drawing number to out of 28                                                                                                                                                                                                                              |
| SZC-SZ0204-XX-000-DRW-100348 | 02       | Yoxford Roundabout Rights of Way Plans - Sheet 24 of 28                       | Reduction due to land ownership boundaries. Update drawing number to out of 28. Clarification on footpath status                                                                                                                                                                               |
| SZC-SZ0204-XX-000-DRW-100353 | 02       | A12/B1119 Junction at Saxmundham Rights of Way Plans - Sheet 25 of 28         | Minor reduction to the Order Limits due to a mapping/ boundary discrepancy. Update drawing number to out of 28                                                                                                                                                                                 |
| SZC-SZ0204-XX-000-DRW-100350 | 02       | A1094/B1069 Junction South of Knodishall Rights of Way Plans - Sheet 26 of 28 | Minor reduction to the Order Limits due to a mapping/boundary discrepancy. Update drawing number to out of 28                                                                                                                                                                                  |
| SZC-SZ0204-XX-000-DRW-100352 | 02       | A12 / A144 Junction South of Bramfield Rights of Way Plans - Sheet 27 of 28   | No change to Order Limits. Update drawing number to out of 28                                                                                                                                                                                                                                  |
| SZC-SZ0704-XX-000-DRW-100355 | 01       | Pakenham Fen Meadow Rights of Way Plans - Sheet 28 of 28                      | New Scheme                                                                                                                                                                                                                                                                                     |