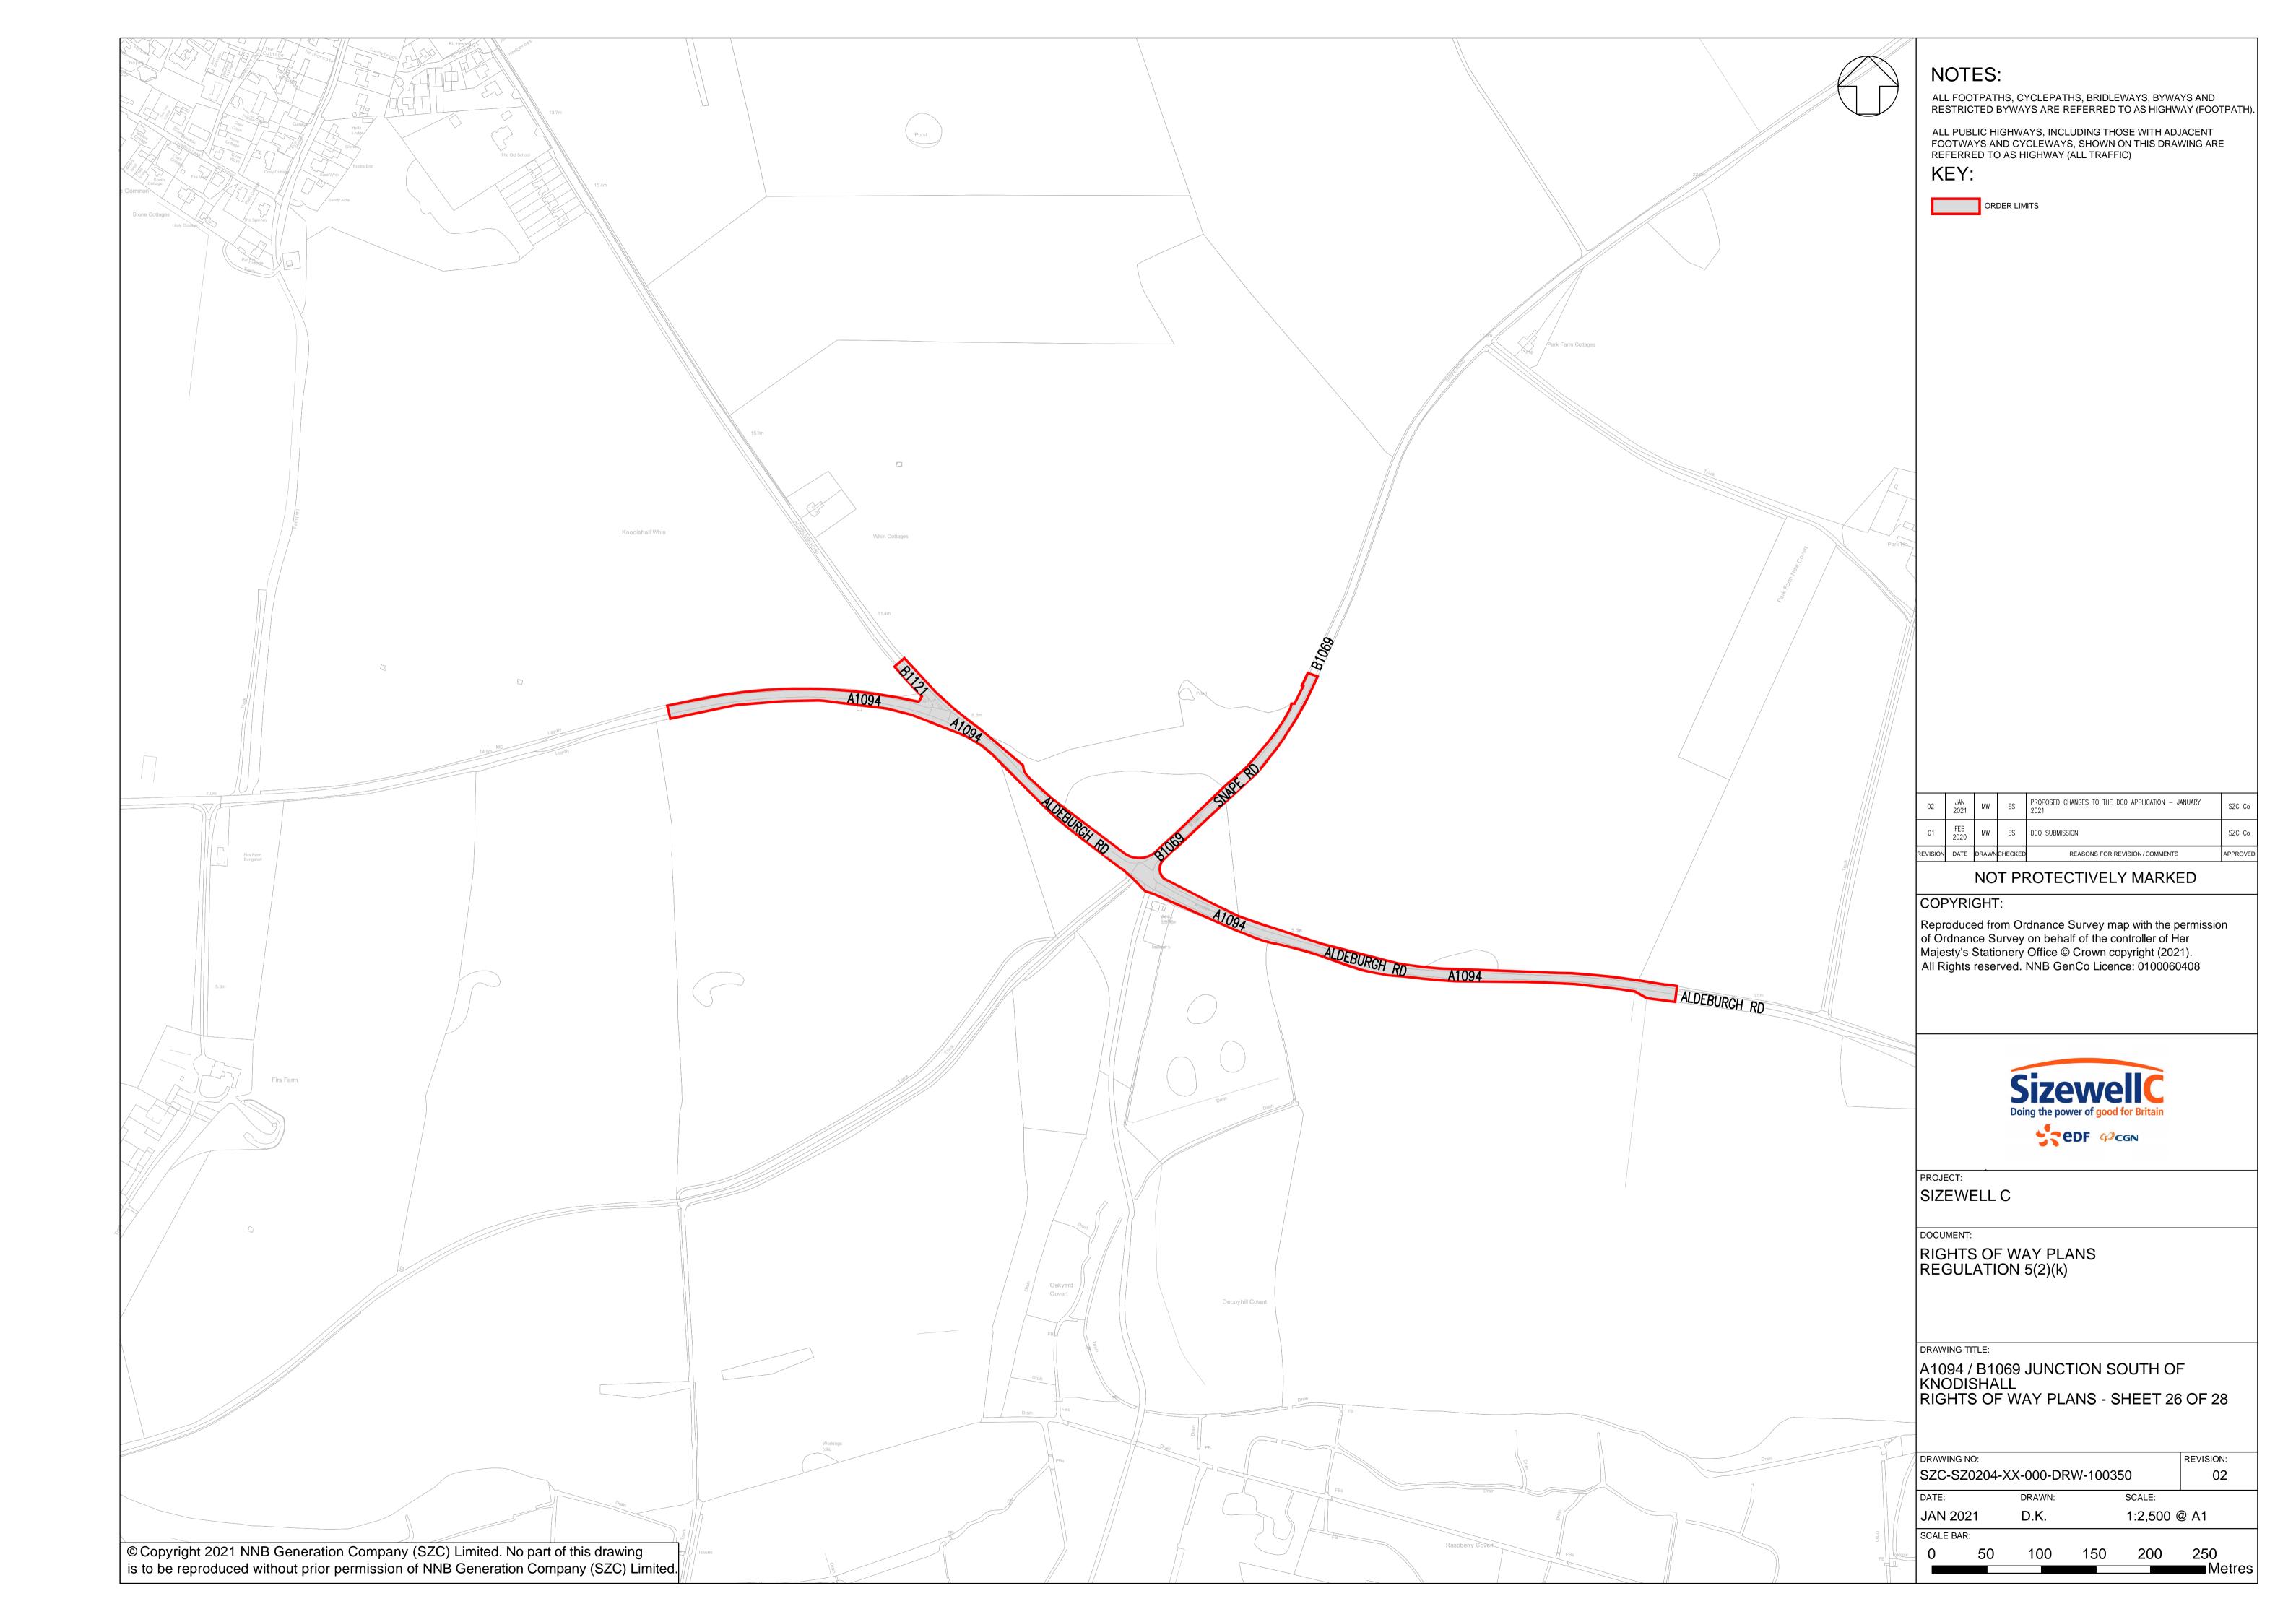

### **Access and Public Rights of Way Plans – For Approval**

| Drawing Number               | Revision | Drawing Title                                                                 | Scale    | Sheet Size |
|------------------------------|----------|-------------------------------------------------------------------------------|----------|------------|
| SZC-SZ0204-XX-000-DRW-100471 | 02       | Rights of Way Plans Overview                                                  | 1:125000 | A1         |
| SZC-SZ0204-XX-000-DRW-100485 | 02       | Rights of Way Key Plan 1                                                      | 1:40000  | A1         |
| SZC-SZ0204-XX-000-DRW-100486 | 02       | Rights of Way Key Plan 2                                                      | 1:40000  | A1         |
| SZC-SZ0704-XX-000-DRW-100513 | 01       | Rights of Way Key Plan 3                                                      | 1:40000  | A1         |
| SZC-SZ0204-XX-000-DRW-100342 | 02       | Main Development Site and Rail Rights of Way Plans - Sheet 1 of 28            | 1:2500   | A1         |
| SZC-SZ0204-XX-000-DRW-100344 | 03       | Main Development Site and Rail Rights of Way Plans - Sheet 2 of 28            | 1:2500   | A1         |
| SZC-SZ0204-XX-000-DRW-100346 | 02       | Main Development Site and Rail Rights of Way Plans - Sheet 3 of 28            | 1:2500   | A1         |
| SZC-SZ0204-XX-000-DRW-100343 | 02       | Main Development Site and Rail Rights of Way Plans - Sheet 4 of 28            | 1:2500   | A1         |
| SZC-SZ0204-XX-000-DRW-100347 | 02       | Main Development Site and Rail Rights of Way Plans - Sheet 5 of 28            | 1:2500   | A1         |
| SZC-SZ0204-XX-000-DRW-100345 | 02       | Main Development Site and Rail Rights of Way Plans - Sheet 6 of 28            | 1:2500   | A1         |
| SZC-SZ0204-XX-000-DRW-100357 | 02       | Main Development Site and Rail Rights of Way Plans - Sheet 7 of 28            | 1:2500   | A1         |
| SZC-SZ0204-XX-000-DRW-100358 | 02       | Main Development Site and Rail Rights of Way Plans - Sheet 8 of 28            | 1:2500   | A1         |
| SZC-SZ0204-XX-000-DRW-100359 | 02       | Main Development Site and Rail Rights of Way Plans - Sheet 9 of 28            | 1:2500   | A1         |
| SZC-SZ0204-XX-000-DRW-100360 | 02       | Main Development Site and Rail Rights of Way Plans - Sheet 10 of 28           | 1:2500   | A1         |
| SZC-SZ0204-XX-000-DRW-100418 | 02       | Sports Facilities Rights of Way Plans - Sheet 11 of 28                        | 1:2500   | A1         |
| SZC-SZ0204-XX-000-DRW-100483 | 02       | Fen Meadow (Halesworth) Rights of Way Plans - Sheet 12 of 28                  | 1:2500   | A1         |
| SZC-SZ0204-XX-000-DRW-100417 | 02       | Fen Meadow (Benhall) Rights of Way Plans - Sheet 13 of 28                     | 1:2500   | A1         |
| SZC-SZ0204-XX-000-DRW-100419 | 02       | Marsh Harrier Habitat Rights of Way Plans - Sheet 14 of 28                    | 1:2500   | A1         |
| SZC-SZ0204-XX-000-DRW-100334 | 02       | Northern Park and Ride Rights of Way Plans - Sheet 15 of 28                   | 1:2500   | A1         |
| SZC-SZ0204-XX-000-DRW-100335 | 02       | Southern Park and Ride Rights of Way Plans - Sheet 16 of 28                   | 1:2500   | A1         |
| SZC-SZ0204-XX-000-DRW-100336 | 03       | Two Village Bypass Rights of Way Plans - Sheet 17 of 28                       | 1:2500   | A1         |
| SZC-SZ0204-XX-000-DRW-100337 | 03       | Two Village Bypass Rights of Way Plans - Sheet 18 of 28                       | 1:2500   | A1         |
| SZC-SZ0204-XX-000-DRW-100338 | 02       | Sizewell Link Road Rights of Way Plans - Sheet 19 of 28                       | 1:2500   | A1         |
| SZC-SZ0204-XX-000-DRW-100339 | 03       | Sizewell Link Road Rights of Way Plans - Sheet 20 of 28                       | 1:2500   | A1         |
| SZC-SZ0204-XX-000-DRW-100340 | 03       | Sizewell Link Road Rights of Way Plans - Sheet 21 of 28                       | 1:2500   | A1         |
| SZC-SZ0204-XX-000-DRW-100341 | 03       | Sizewell Link Road Rights of Way Plans - Sheet 22 of 28                       | 1:2500   | A1         |
| SZC-SZ0204-XX-000-DRW-100354 | 02       | Freight Management Facility Rights of Way Plans - Sheet 23 of 28              | 1:2500   | A1         |
| SZC-SZ0204-XX-000-DRW-100348 | 02       | Yoxford Roundabout Rights of Way Plans - Sheet 24 of 28                       | 1:1250   | A1         |
| SZC-SZ0204-XX-000-DRW-100353 | 02       | A12/B1119 Junction at Saxmundham Rights of Way Plans - Sheet 25 of 28         | 1:1250   | A1         |
| SZC-SZ0204-XX-000-DRW-100350 | 02       | A1094/B1069 Junction South of Knodishall Rights of Way Plans - Sheet 26 of 28 | 1:2500   | A1         |

#### **Access and Public Rights of Way Plans For Approval – Revisions Schedule**

| Drawing Number               | Revision | Drawing Title                                                                 | Amendments                                                                                                                                                                                                                                                                                     |
|------------------------------|----------|-------------------------------------------------------------------------------|------------------------------------------------------------------------------------------------------------------------------------------------------------------------------------------------------------------------------------------------------------------------------------------------|
| SZC-SZ0204-XX-000-DRW-100338 | 02       | Sizewell Link Road Rights of Way Plans - Sheet 19 of 28                       | Change in Order Limits to reflect latest design. Clarification on private means of access. Clarification on footpath status. Update drawing number to out of 28 and change to permanent footpath diversions to reflect latest design                                                           |
| SZC-SZ0204-XX-000-DRW-100339 | 03       | Sizewell Link Road Rights of Way Plans - Sheet 20 of 28                       | Change in Order Limits to reflect latest design. Clarification on footpath status. Update drawing number to out of 28 and change to permanent footpath diversions to reflect latest design                                                                                                     |
| SZC-SZ0204-XX-000-DRW-100340 | 03       | Sizewell Link Road Rights of Way Plans - Sheet 21 of 28                       | Change in Order Limits to reflect latest design. Clarification on private means of access. Clarification on footpath status. Update drawing number to out of 28 and change to permanent footpath diversions to reflect latest design                                                           |
| SZC-SZ0204-XX-000-DRW-100341 | 03       | Sizewell Link Road Rights of Way Plans - Sheet 22 of 28                       | Change in Order Limits to reflect latest design. Inclusion of permanent footpath diversion on northern side of Sizewell Link Road east of Moat Road. Clarification on footpath status. Update drawing number to out of 28 and change to permanent footpath diversions to reflect latest design |
| SZC-SZ0204-XX-000-DRW-100354 | 02       | Freight Management Facility Rights of Way Plans - Sheet 23 of 28              | No change to Order Limits, but update drawing number to out of 28                                                                                                                                                                                                                              |
| SZC-SZ0204-XX-000-DRW-100348 | 02       | Yoxford Roundabout Rights of Way Plans - Sheet 24 of 28                       | Reduction due to land ownership boundaries. Update drawing number to out of 28. Clarification on footpath status                                                                                                                                                                               |
| SZC-SZ0204-XX-000-DRW-100353 | 02       | A12/B1119 Junction at Saxmundham Rights of Way Plans - Sheet 25 of 28         | Minor reduction to the Order Limits due to a mapping/ boundary discrepancy. Update drawing number to out of 28                                                                                                                                                                                 |
| SZC-SZ0204-XX-000-DRW-100350 | 02       | A1094/B1069 Junction South of Knodishall Rights of Way Plans - Sheet 26 of 28 | Minor reduction to the Order Limits due to a mapping/boundary discrepancy. Update drawing number to out of 28                                                                                                                                                                                  |
| SZC-SZ0204-XX-000-DRW-100352 | 02       | A12 / A144 Junction South of Bramfield Rights of Way Plans - Sheet 27 of 28   | No change to Order Limits. Update drawing number to out of 28                                                                                                                                                                                                                                  |
| SZC-SZ0704-XX-000-DRW-100355 | 01       | Pakenham Fen Meadow Rights of Way Plans - Sheet 28 of 28                      | New Scheme                                                                                                                                                                                                                                                                                     |