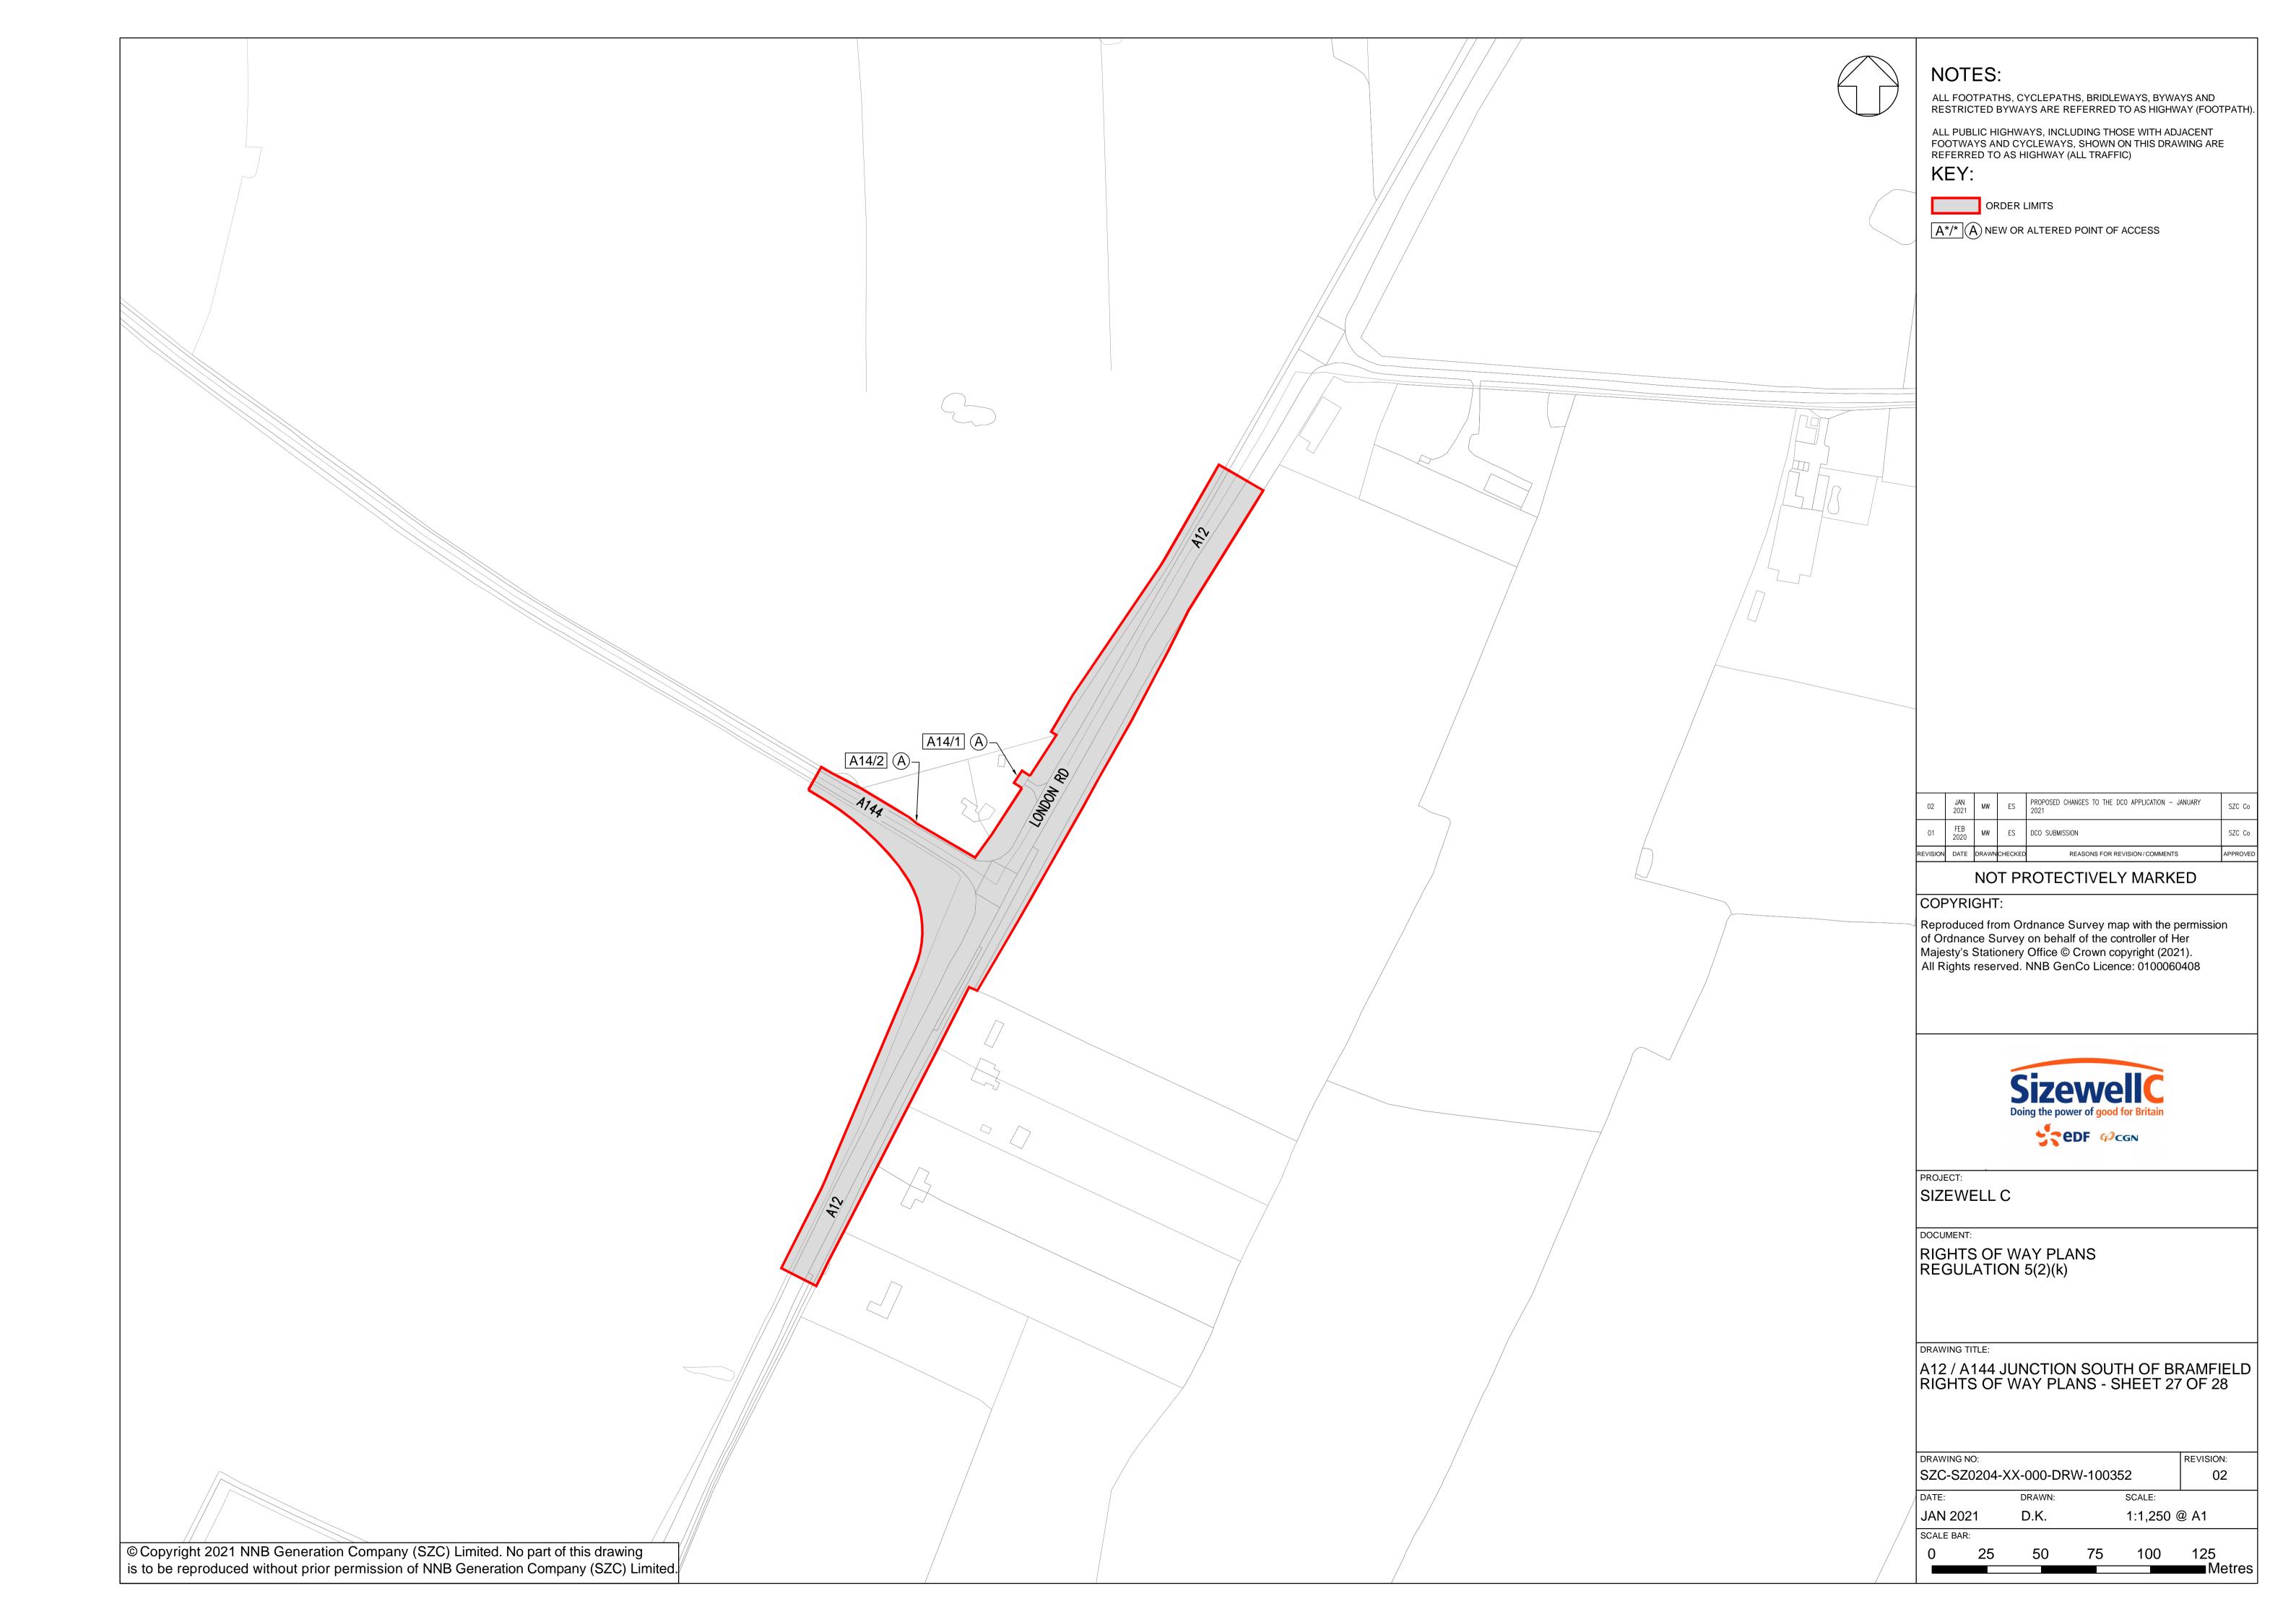

#### **Access and Public Rights of Way Plans – For Approval**

| Drawing Number             |     | Revision | Drawing Title                                                               | Scale  | Sheet Size |
|----------------------------|-----|----------|-----------------------------------------------------------------------------|--------|------------|
| SZC-SZ0204-XX-000-DRW-1003 | 352 | 02       | A12 / A144 Junction South of Bramfield Rights of Way Plans - Sheet 27 of 28 | 1:1250 | A1         |
| SZC-SZ0704-XX-000-DRW-1003 | 355 | 01       | Pakenham Fen Meadow Rights of Way Plans - Sheet 28 of 28                    | 1:5000 | A1         |

#### **Access and Public Rights of Way Plans For Approval – Revisions Schedule**

| Drawing Number               | Revision | Drawing Title                                                                 | Amendments                                                                                                                                                                                                                                                                                     |
|------------------------------|----------|-------------------------------------------------------------------------------|------------------------------------------------------------------------------------------------------------------------------------------------------------------------------------------------------------------------------------------------------------------------------------------------|
| SZC-SZ0204-XX-000-DRW-100338 | 02       | Sizewell Link Road Rights of Way Plans - Sheet 19 of 28                       | Change in Order Limits to reflect latest design. Clarification on private means of access. Clarification on footpath status. Update drawing number to out of 28 and change to permanent footpath diversions to reflect latest design                                                           |
| SZC-SZ0204-XX-000-DRW-100339 | 03       | Sizewell Link Road Rights of Way Plans - Sheet 20 of 28                       | Change in Order Limits to reflect latest design. Clarification on footpath status. Update drawing number to out of 28 and change to permanent footpath diversions to reflect latest design                                                                                                     |
| SZC-SZ0204-XX-000-DRW-100340 | 03       | Sizewell Link Road Rights of Way Plans - Sheet 21 of 28                       | Change in Order Limits to reflect latest design. Clarification on private means of access. Clarification on footpath status. Update drawing number to out of 28 and change to permanent footpath diversions to reflect latest design                                                           |
| SZC-SZ0204-XX-000-DRW-100341 | 03       | Sizewell Link Road Rights of Way Plans - Sheet 22 of 28                       | Change in Order Limits to reflect latest design. Inclusion of permanent footpath diversion on northern side of Sizewell Link Road east of Moat Road. Clarification on footpath status. Update drawing number to out of 28 and change to permanent footpath diversions to reflect latest design |
| SZC-SZ0204-XX-000-DRW-100354 | 02       | Freight Management Facility Rights of Way Plans - Sheet 23 of 28              | No change to Order Limits, but update drawing number to out of 28                                                                                                                                                                                                                              |
| SZC-SZ0204-XX-000-DRW-100348 | 02       | Yoxford Roundabout Rights of Way Plans - Sheet 24 of 28                       | Reduction due to land ownership boundaries. Update drawing number to out of 28. Clarification on footpath status                                                                                                                                                                               |
| SZC-SZ0204-XX-000-DRW-100353 | 02       | A12/B1119 Junction at Saxmundham Rights of Way Plans - Sheet 25 of 28         | Minor reduction to the Order Limits due to a mapping/ boundary discrepancy. Update drawing number to out of 28                                                                                                                                                                                 |
| SZC-SZ0204-XX-000-DRW-100350 | 02       | A1094/B1069 Junction South of Knodishall Rights of Way Plans - Sheet 26 of 28 | Minor reduction to the Order Limits due to a mapping/boundary discrepancy. Update drawing number to out of 28                                                                                                                                                                                  |
| SZC-SZ0204-XX-000-DRW-100352 | 02       | A12 / A144 Junction South of Bramfield Rights of Way Plans - Sheet 27 of 28   | No change to Order Limits. Update drawing number to out of 28                                                                                                                                                                                                                                  |
| SZC-SZ0704-XX-000-DRW-100355 | 01       | Pakenham Fen Meadow Rights of Way Plans - Sheet 28 of 28                      | New Scheme                                                                                                                                                                                                                                                                                     |